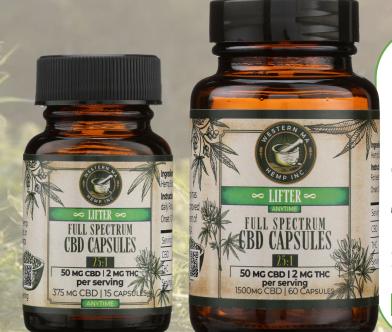

### <u>Lifter – Anytime</u>

<u>Dosing:</u> CBD: 50mg/serving THC: 2 mg/serving <u>Sizes:</u> 30 ml (1500mg) 7.5ml (375mg)

A sativa-hybrid, Lifter's humulene dominant terpene profile produces an uplifted calm that's great for any occasion.

**Genetics:** Suver Haze X Early Resin Berry

Terpenes: Humelne, Caraphollene, Mercene

Effects: Anytime, Uplifting, Soothing