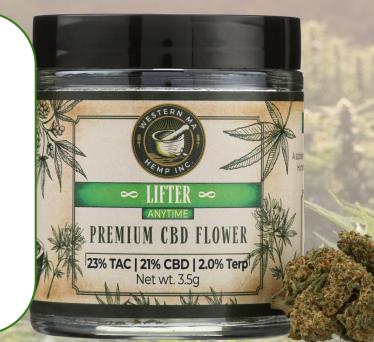

#### <u>Lifter - Anytime</u>

Genetics: Suver Haze X Early Resin Berry Chemistry: 23% TAC 21% CBD 2% Terps

A sativa hybrid presenting sweet funky notes of berry. Humulene dominant terpene profile leaves users uplifted and calm. Great for any occasion.

Nose: Sweet, Funky, Berry

Flavor: Earthy, Red Wine, Molasses

Effects: Anytime, Grounding, Uplifting

Organic, Hang dried, 60 days cured, Hand trim