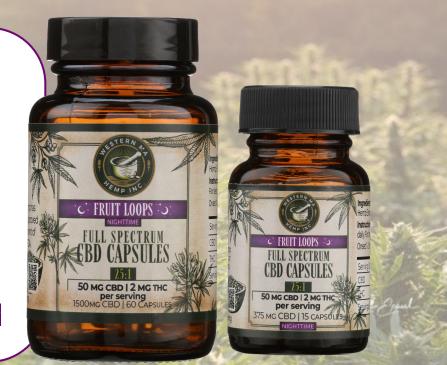

### <u>Fruit Loops - Nighttime</u>

Genetics: Cherry Abacus X Abacus Diesel

 Chemistry:
 20 % TAC
 18% CBD
 1.6% Terps

Purple flares coat dense resinous buds of this pienene forward indica. Expect heavy notes of rubber and spruce that prepare the body for rest.

Nose: Rubber, Fuel, Spruce

Flavor: Earthy, Soapy, Spicy

Effects: Nighttime, Sedating, Relaxing

Organic, Hang dried, 60 days cured, Hand trim