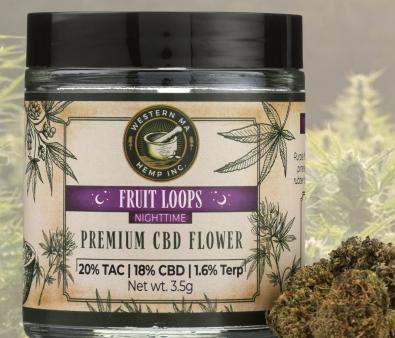

### <u>Fruit Loops - Nighttime</u>

Genetics: Cherry Abacus X Abacus Diesel

 Chemistry:
 20 % TAC
 18% CBD
 1.6% Terps

Purple flares coat dense resinous buds of this pienene forward indica. Expect heavy notes of rubber and spruce that prepare the body for rest.

Nose: Rubber, Fuel, Spruce

Flavor: Earthy, Soapy, Spicy

Effects: Nighttime, Sedating, Relaxing

Organic, Hang dried, 60 days cured, Hand trim