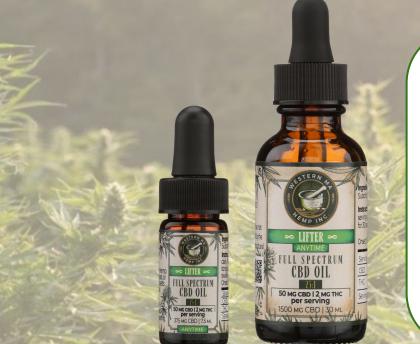

### <u>Lifter – Anytime</u>

<u>Dosing:</u> CBD: 50mg/serving THC: 2 mg/serving <u>Sizes:</u> 30 ml (1500mg) 7.5ml (375mg)

A sativa-hybrid, Lifter's humulene dominant terpene profile produces an uplifted calm that's great for any occasion.

**Genetics:** Suver Haze X Early Resin Berry

Terpenes: Humelne, Caraphollene, Mercene

Effects: Anytime, Uplifting, Soothing