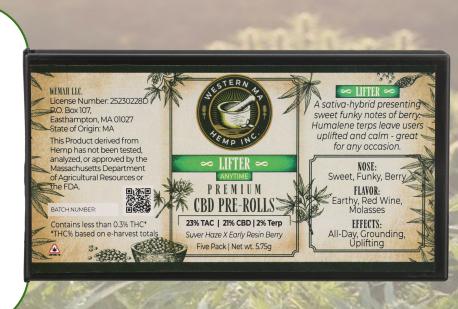

### <u>Lifter - Anytime</u>

Genetics: Suver Haze X Early Resin Berry Chemistry: 23% TAC 21% CBD 2% Terps

A sativa hybrid presenting sweet funky notes of berry. Humulene dominant terpene profile leaves users uplifted and calm. Great for any occasion.

Nose: Sweet, Funky, Berry

Flavor: Earthy, Red Wine, Molasses

Effects: Anytime, Grounding, Uplifting

Premium Flower, Hand packed, Ground to order