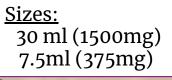

### <u>Bubba Kush – Nighttime</u>

<u>Dosing:</u> CBD: 50mg/serving THC: 2 mg/serving

Bred from the classic cannabis strain, Bubba Kush has high levels of Caryophyllene and Myrcene which reduce pain and prepare the body for rest. Genetics: Bubba Kush X Kush CBD

Terpenes:Caryophyllene, Limonene, Linalool

Effects: Nighttime, Analgesic, Sedative