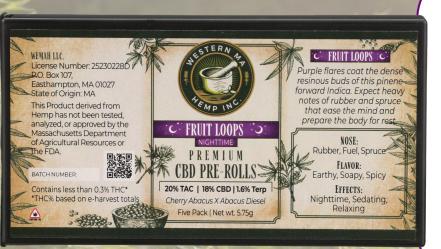

### <u>Fruit Loops - Nighttime</u>

Genetics: Cherry Abacus X Abacus Diesel

 Chemistry:
 20 % TAC
 18% CBD
 1.6% Terps

Purple flares coat dense resinous buds of this pienene forward indica. Expect heavy notes of rubber and spruce that prepare the body for rest.

Nose: Rubber, Fuel, Spruce

Flavor: Earthy, Soapy, Spicy

Effects: Nighttime, Sedating, Relaxing

Organic, Hang dried, 60 days cured, Hand trim