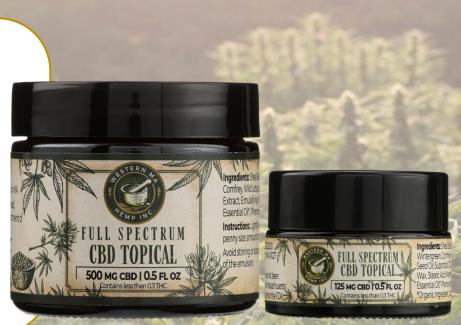

### **Full Spectrum Topical Cream**

<u>Potency Options</u> 500 mg CBD 125 mg CBD

<u>Sizes:</u> 2 fl oz .5 fl oz

Full spectrum hemp extract is infused into a soothing emulsion of shea butter and analgesic herbs for fast-acting relief

Herbs: Blue lettuce, Comfrey, Wintergreen, Mint

**Topical Formula:** Herbal tea : Shea butter emulsion

Water based, Locally foraged herbs, <mark>Coconut free</mark>