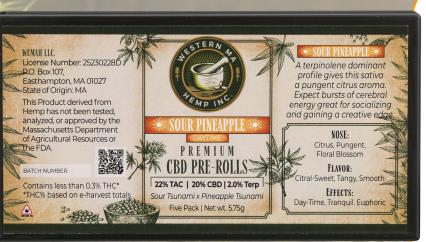

#### <u>Sour Pineapple - Daytime</u>

Genetics: Sour Tsu. X Pineapple Tsu.

Chemistry: 22 % TAC 20% CBD 2% Terps

A terpinolene dominant profile gives this sativa a pungent citrus aroma. Expect bursts of cerebral energy great for socializing and gaining a creative edge. Nose: Citrus, Floral Blossom, Pungent

**NOSE.** CITIOS, FIOIAI BIOSSOIII, Puligeni

Flavor: Citral Sweet, Tangy, Smooth

Effects: Daytime, Tranquil, Euphoric

Premium Flower, Hand packed, Ground to order