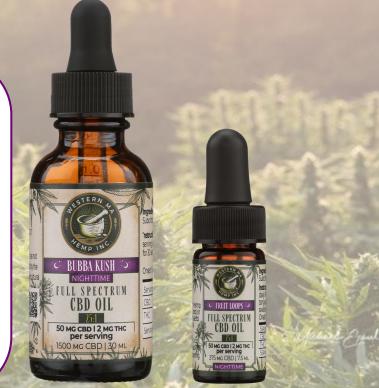

### Sour Space Candy - Daytime

<u>Dosing:</u> CBD: 50mg/serving THC: 2 mg/serving <u>Sizes:</u> 60ct. (1500mg) 15ct. (375mg)

A terpinolene-dominant terpene profile drives a cerebral focus that seamlessly works itself into your day

Genetics: Sour Tsunami X Early Resin Berry

**Terpenes:** Terpinolene, Myrcene, Caryophyllene **Effects:** Daytime, Cerebral, Soothing

Strain specific, Subcritcal CO2, Precision Dosing