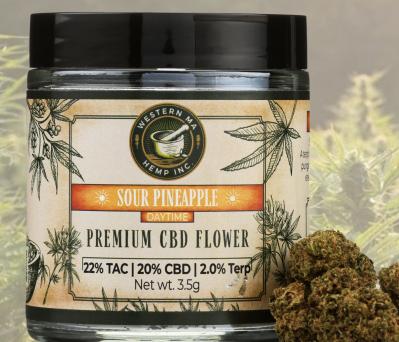

### <u>Sour Pineapple – Daytime</u>

Genetics: Sour Tsu. X Pineapple Tsu.

Chemistry: 22 % TAC 20% CBD

2% Terps

A terpinolene dominant profile gives this sativa a pungent citrus aroma. Expect bursts of cerebral energy great for socializing and gaining a creative edge.

**Nose:** Citrus, Floral Blossom, Pungent

**Flavor:** Citral Sweet, Tangy, Smooth

Effects: Daytime, Tranquil, Euphoric

Organic, Hang dried, 60 days cured, Hand Trim