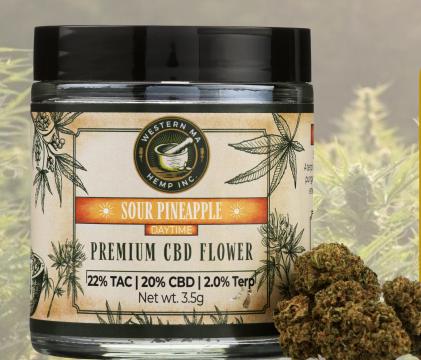

#### <u>Suver Haze - Daytime</u>

Genetics: Suver #8 X Early Resin Berry

Chemistry: 20 % TAC 18% CBD 1.6% Terps

Farnesene-dominant terpene profile delivers notes of green apple that give way to a calming relaxing experience that is both therapeutic and functional.

Nose: Apple, Berry, Skunk

Flavor: Earthy, Sweet, Smooth

Effects: Daytime, Calming, Relaxing

Organic, Hang dried, 60 days cured, Hand Trim

Genetics: Suver Haze X Early Resin Berry

Chemistry: 23% TAC 21% CBD 2% Terps