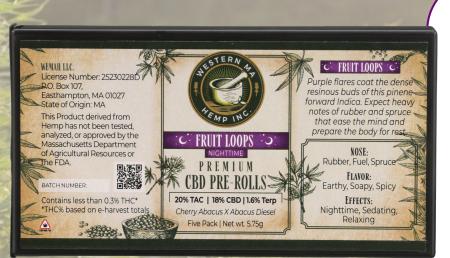

#### Fruit Loops - Nighttime

Genetics: Cherry Abacus X Abacus Diesel

Chemistry: 20 % TAC 18% CBD 1.6% Terps

Purple flares coat dense resinous buds of this pienene forward indica. Expect heavy notes of rubber and spruce that prepare the body for rest.

Nose: Rubber, Fuel, Spruce

Flavor: Earthy, Soapy, Spicy

Effects: Nighttime, Sedating, Relaxing

Premium Flower, Hand packed, Ground to order