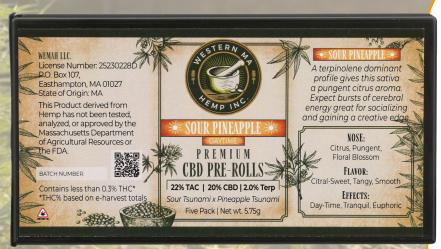

## Product Guide Pre-Rolled 5 - Packs

#### Suver Haze - Daytime

Genetics: Suver #8. X Early Resin Berry

Chemistry: 20 % TAC 18% CBD 1.6% Terps

Farnesene-dominant terpene profile delivers notes of green apple that give way to a calming relaxing experience that is both therapeutic and functional.

Nose: Apple, Berry, Skunk

Flavor: Earthy, Sweet, Smooth

Effects: Daytime, Calming, Relaxing

Premium Flower, Hand packed, Ground to order

Genetics: Suver Haze X Early Resin Berry

Chemistry: 23% TAC 21% CBD 2% Terps

A sativa hybrid presenting sweet funky notes of berry. Humulene dominant terpene profile leaves users uplifted and calm. Great for any occasion.

Nose: Sweet, Funky, Berry

Flavor: Earthy, Red Wine, Molasses

Effects: Anytime, Grounding, Uplifting

Premium Flower, Hand packed, Ground to order