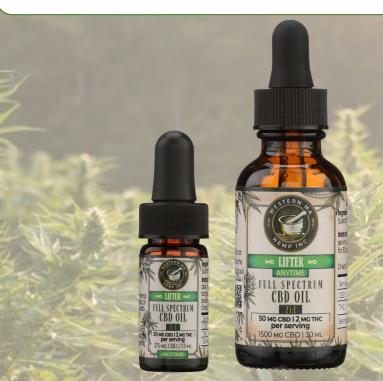

A sativa-hybrid, Lifter's humulene dominant terpene profile produces an uplifted calm that's great for any occasion.

**Genetics:** Suver Haze X Early Resin Berry

Terpenes: Humelne, Caraphollene, Mercene

Effects: Anytime, Uplifting, Soothing