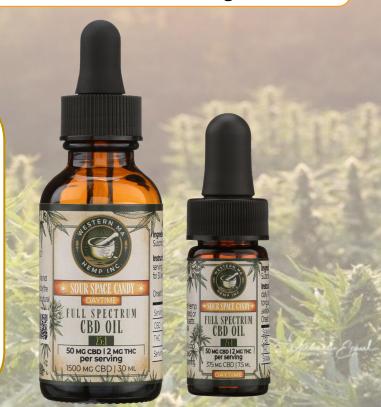

#### Sour Space Candy - Daytime

**Dosing:** 

CBD: 50mg/serving

THC: 2 mg/serving

Sizes:

30 ml (1500mg) 7.5ml (375mg)

A terpinolene-dominant terpene profile drives a cerebral focus that seamlessly works itself into your day

Genetics: Sour Tsunami X Early Resin Berry

Terpenes: Terpinolene, Myrcene, Caryophyllene

Effects: Daytime, Cerebral, Soothing

Dosing:

CBD: 50mg/serving THC: 2 mg/serving

<u>Sizes:</u>

30 ml (1500mg) 7.5ml (375mg)