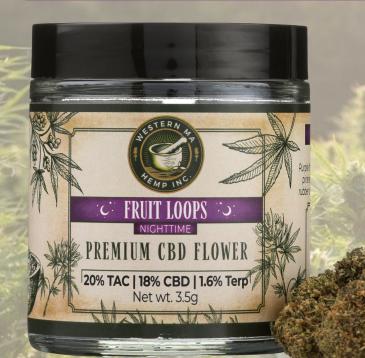

#### Fruit Loops - Nighttime

Genetics: Cherry Abacus X Abacus Diesel

Chemistry: 20 % TAC 18% CBD 1.6% Terps

Purple flares coat dense resinous buds of this pienene forward indica. Expect heavy notes of rubber and spruce that prepare the body for rest.

Nose: Rubber, Fuel, Spruce

Flavor: Earthy, Soapy, Spicy

Effects: Nighttime, Sedating, Relaxing

Organic, Hang dried, 60 days cured, Hand trim