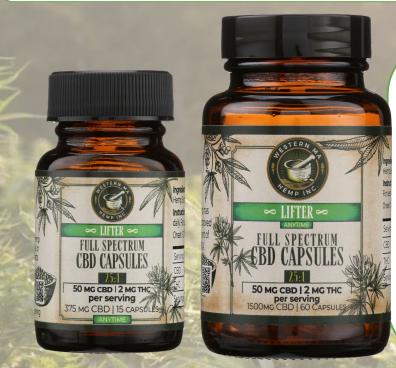

A sativa-hybrid, Lifter's humulene dominant terpene profile produces an uplifted calm that's great for any occasion.

**Genetics:** Suver Haze X Early Resin Berry

Terpenes: Humelne, Caraphollene, Mercene

Effects: Anytime, Uplifting, Soothing