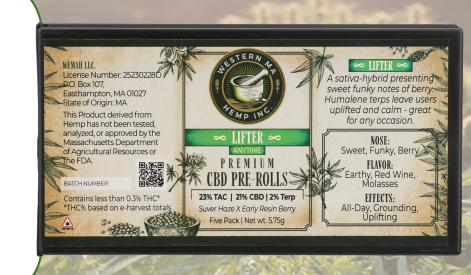

A sativa-hybrid, Lifter's humulene dominant terpene profile produces an uplifted calm that's great for any occasion.

**Genetics:** Suver Haze X Early Resin Berry

Terpenes: Humelne, Caraphollene, Mercene

Effects: Anytime, Uplifting, Soothing

THC: 2 mg/serving

Sizes:

60ct. (1500mg) 15ct.(375mg)

A sativa-hybrid, Lifter's humulene dominant terpene profile produces an uplifted calm that's great for any occasion.

**Genetics:** Suver Haze X Early Resin Berry

Terpenes: Humelne, Caraphollene, Mercene

Effects: Anytime, Uplifting, Soothing

Strain specific, Subcritcal CO2, Precision dosing