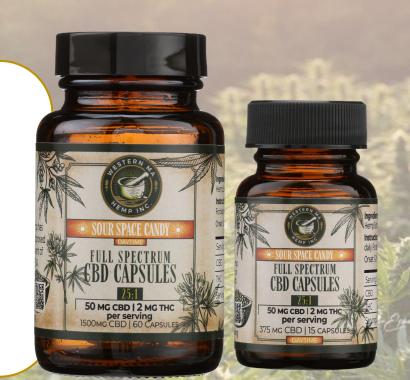

#### Sour Space Candy - Daytime

**Dosing:** 

CBD: 50mg/serving

THC: 2 mg/serving

<u>Sizes:</u>

60ct. (1500mg)

15ct. (375mg)

A terpinolene-dominant terpene profile drives a cerebral focus that seamlessly works itself into your day

**Genetics:** Sour Tsunami X Early Resin Berry

**Terpenes:** Terpinolene, Myrcene, Caryophyllene

Effects: Daytime, Cerebral, Soothing

Strain specific, Subcritcal CO2, Precision Dosing

Dosing:

CBD: 50mg/serving