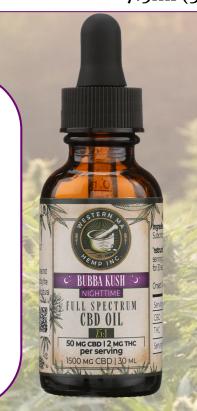

#### <u>Bubba Kush - Nighttime</u>

**Dosing:** 

CBD: 50mg/serving

THC: 2 mg/serving

Sizes:

30 ml (1500mg) 7.5ml (375mg)

Bred from the classic cannabis strain, Bubba Kush has high levels of Caryophyllene and Myrcene which reduce pain and prepare the body for rest.

**Genetics:** Bubba Kush X Kush CBD

Terpenes: Caryophyllene, Limonene, Linalool

Effects: Nighttime, Analgesic, Sedative