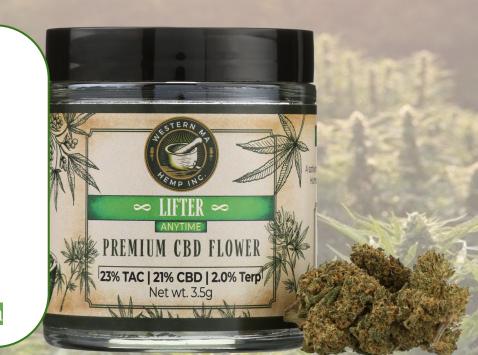

A sativa hybrid presenting sweet funky notes of berry. Humulene dominant terpene profile leaves users uplifted and calm. Great for any occasion.

Nose: Sweet, Funky, Berry

Flavor: Earthy, Red Wine, Molasses

Effects: Anytime, Grounding, Uplifting

Organic, Hang dried, 60 days cured, Hand trim