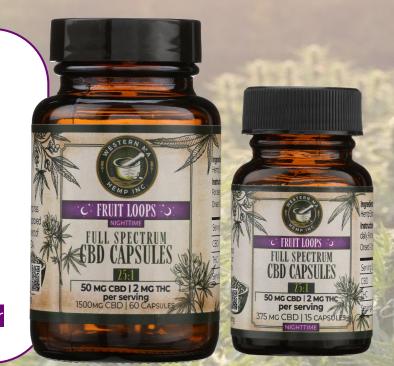

#### Fruit Loops - Nighttime

Genetics: Cherry Abacus X Abacus Diesel

Chemistry: 20 % TAC 18% CBD 1.6% Terps

Purple flares coat dense resinous buds of this pienene forward indica. Expect heavy notes of rubber and spruce that prepare the body for rest.

Nose: Rubber, Fuel, Spruce

Flavor: Earthy, Soapy, Spicy

Effects: Nighttime, Sedating, Relaxing

Organic, Hang dried, 60 days cured, Hand trim